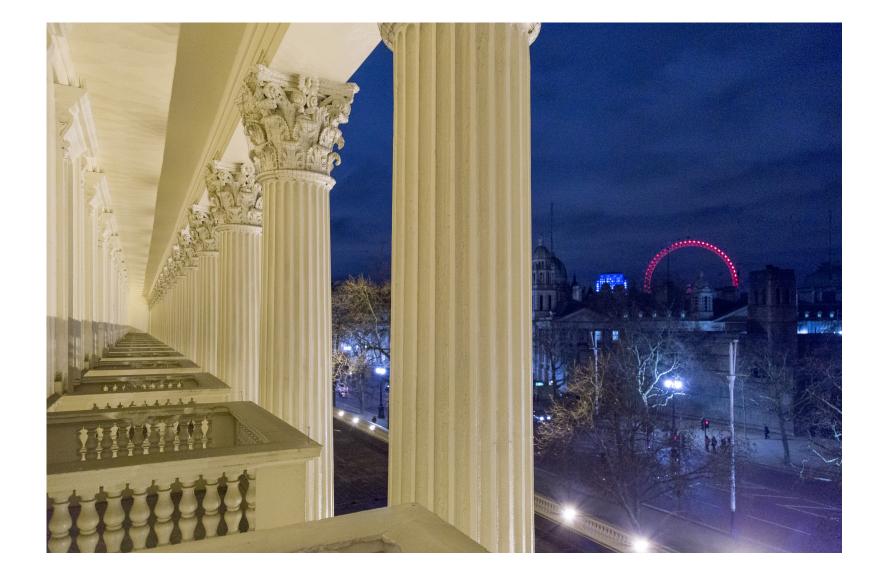

### Views

The Nash Room features three balconies that overlook St James's Park and the Mall providing one of the most stunning views in Central London with the Brandon Room overlooking Carlton HouseTerrace and Waterloo East Garden.