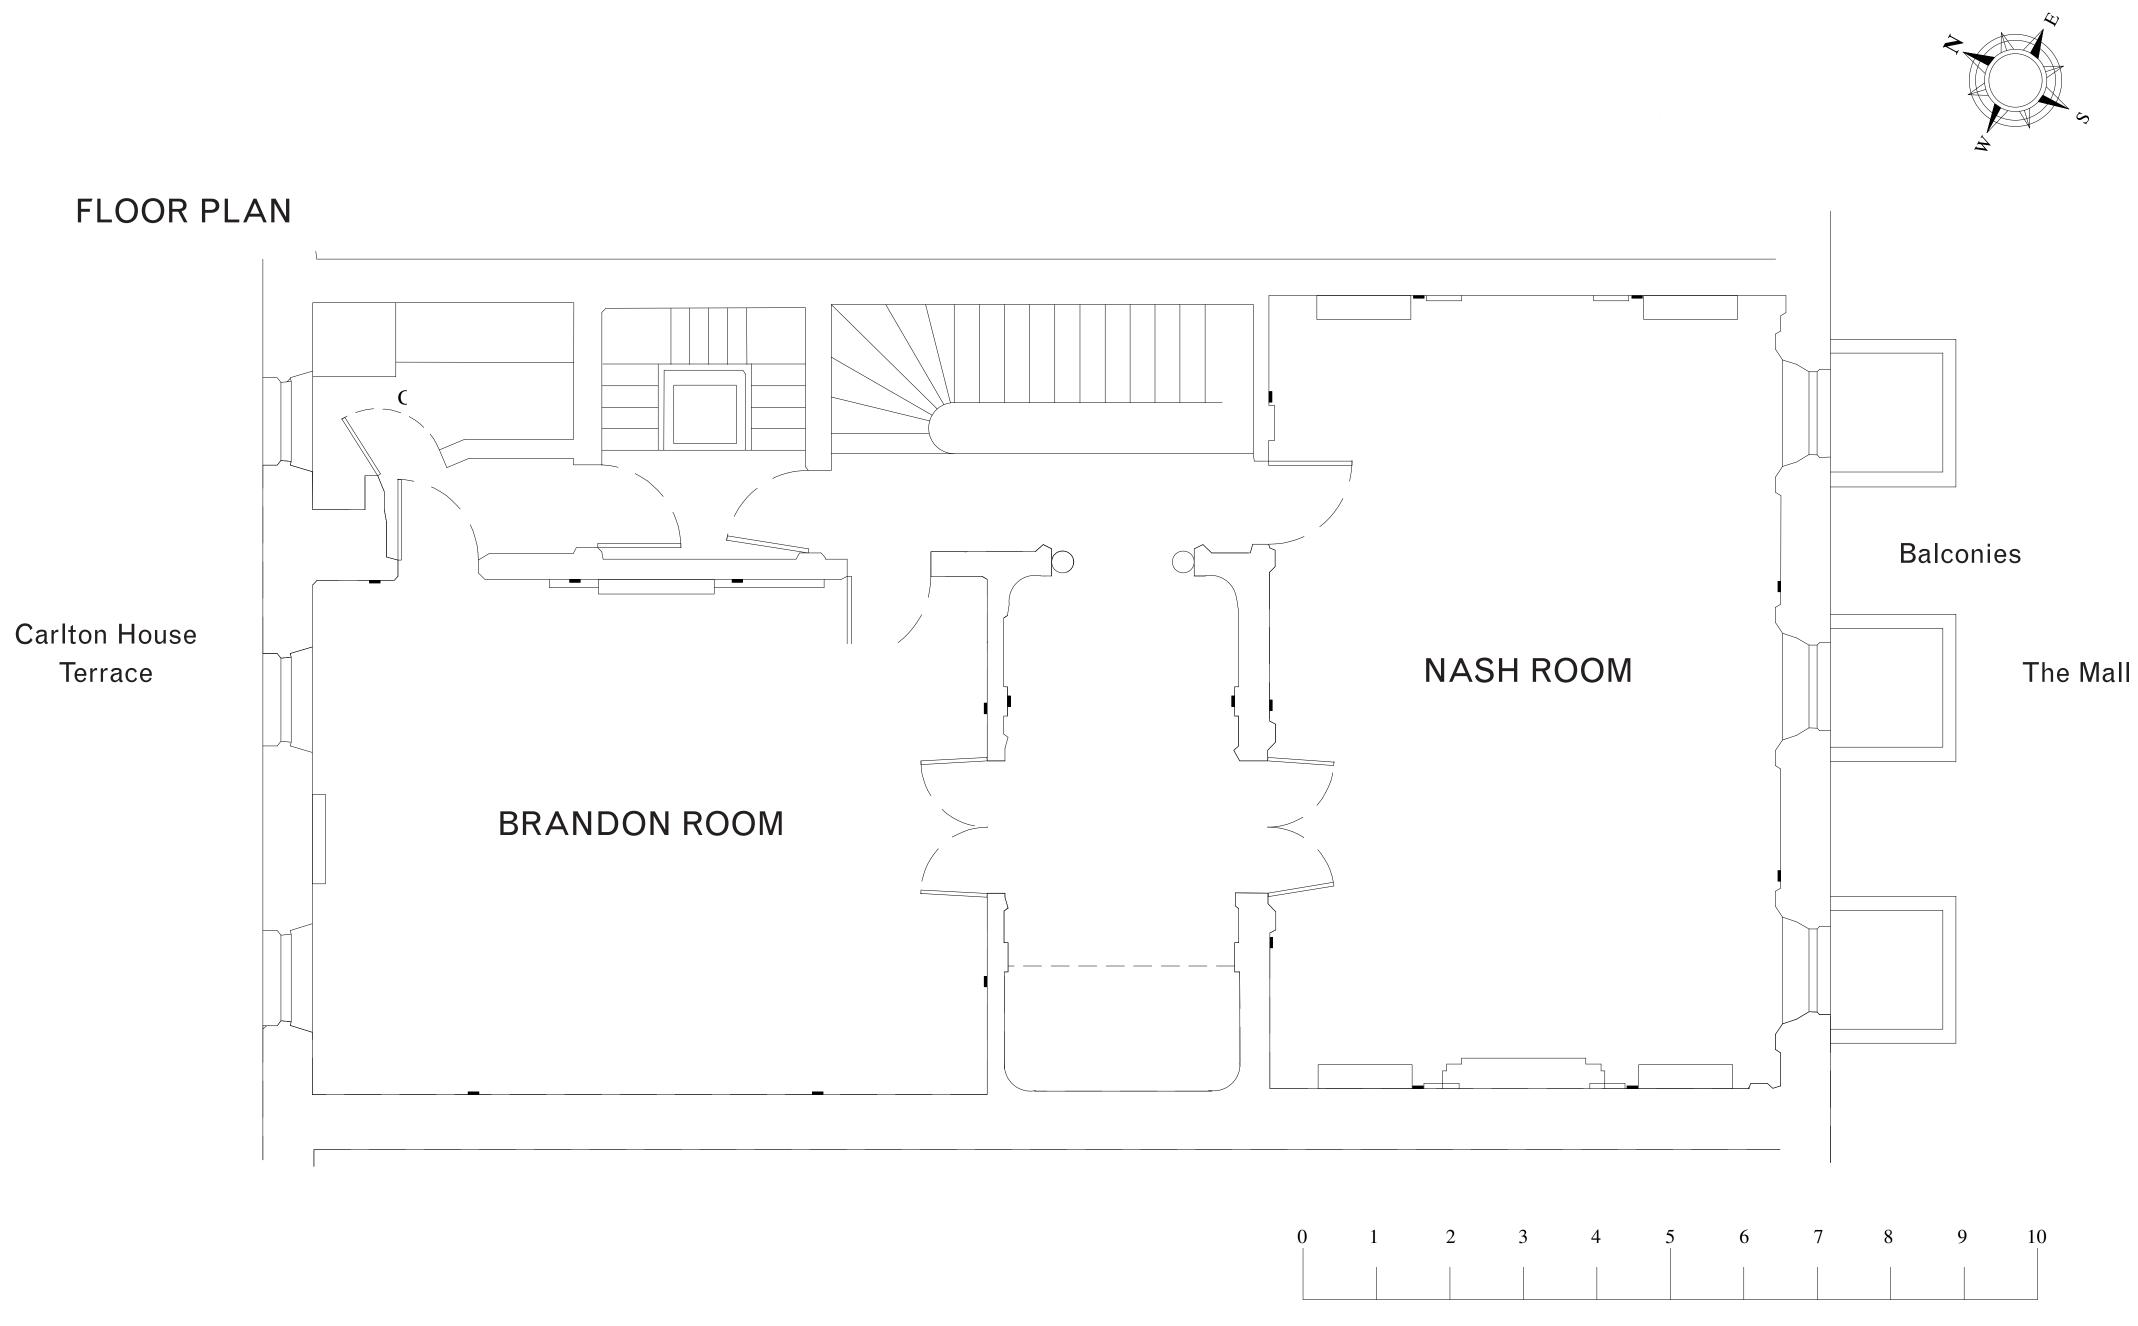

### Introduction

Named after their architect, John Nash, and Linda Brandon, a former Director of Talks at the ICA, The Nash and Brandon Rooms are Grade 1 listed, Regency period drawing rooms that are the perfect location for hosting cocktail receptions, formal dinners, conferences, product launches and fashion presentations. The rooms come as a pair and are connected by an ornately decorated anteroom.

### Views

The Nash Room features three balconies that overlook St James's Park and the Mall providing one of the most stunning views in Central London with the Brandon Room overlooking Carlton HouseTerrace and Waterloo East Garden.

## Floorplan

Metres